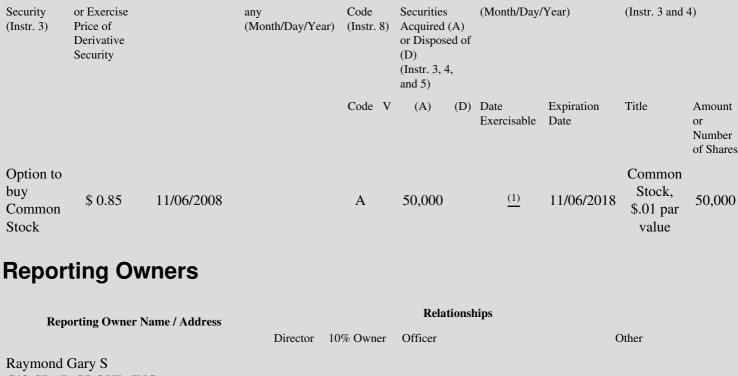

| 1. Title of | 2.         | 3. Transaction Date | 3A. Deemed         | 4.        | 5. Number of | 6. Date Exercisable and | 7. Title and Amount of |  |
|-------------|------------|---------------------|--------------------|-----------|--------------|-------------------------|------------------------|--|
| Derivative  | Conversion | (Month/Day/Year)    | Execution Date, if | Transacti | orDerivative | Expiration Date         | Underlying Securities  |  |

(1) Vests as to 12,500 shares each on 11/6/2009, 11/6/2010, 11/6/2011 and 11/6/2012

Note: File three copies of this Form, one of which must be manually signed. If space is insufficient, *see* Instruction 6 for procedure. Potential persons who are to respond to the collection of information contained in this form are not required to respond unless the form displays a currently valid OMB number.