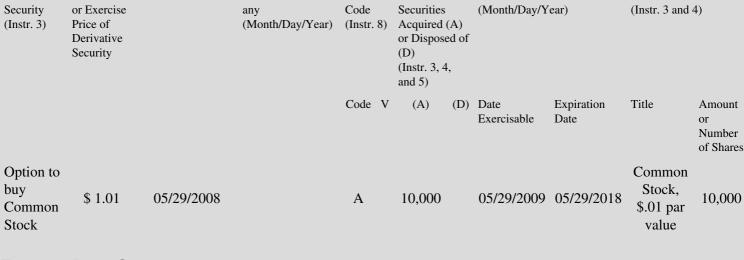

| 1. Title of | 2.         | 3. Transaction Date | 3A. Deemed         | 4.       | 5. Number of  | 6. Date Exercisable and | 7. Title and Amount of |
|-------------|------------|---------------------|--------------------|----------|---------------|-------------------------|------------------------|
| Derivative  | Conversion | (Month/Day/Year)    | Execution Date, if | Transact | ionDerivative | Expiration Date         | Underlying Securities  |