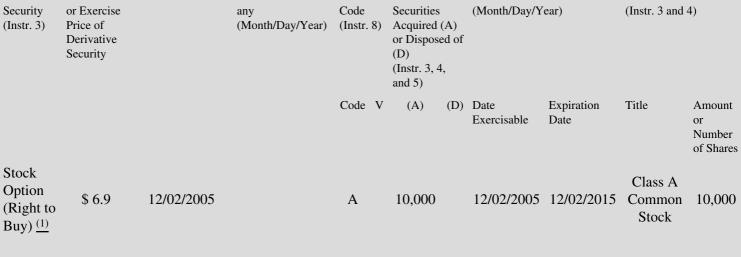

The stock option was issued under Mr. Sharma's compensation package as Director of the Company. Each non-employee Director
 of the Company receives on the date of the Annual Shareholder Meeting a grant of either 10,000 stock options which vest immediately or 2,500 shares of Class A Common Stock. Mr. Sharma elected to receive the stock option.