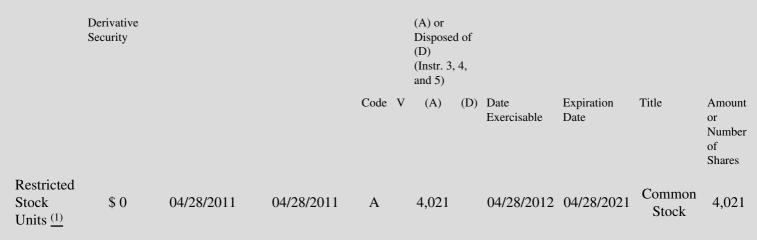

## Table II - Derivative Securities Acquired, Disposed of, or Beneficially Owned (e.g., puts, calls, warrants, options, convertible securities)

| 1. Title of | 2.          | 3. Transaction Date | 3A. Deemed         | 4.         | 5. Number       | 6. Date Exercisable and | 7. Title and Amount of |
|-------------|-------------|---------------------|--------------------|------------|-----------------|-------------------------|------------------------|
| Derivative  | Conversion  | (Month/Day/Year)    | Execution Date, if | Transactio | onof Derivative | Expiration Date         | Underlying Securities  |
| Security    | or Exercise |                     | any                | Code       | Securities      | (Month/Day/Year)        | (Instr. 3 and 4)       |
| (Instr. 3)  | Price of    |                     | (Month/Day/Year)   | (Instr. 8) | Acquired        |                         |                        |

(1) Restricted Stock Unit Grant - #F103243

Note: File three copies of this Form, one of which must be manually signed. If space is insufficient, *see* Instruction 6 for procedure. Potential persons who are to respond to the collection of information contained in this form are not required to respond unless the form displays a currently valid OMB number.