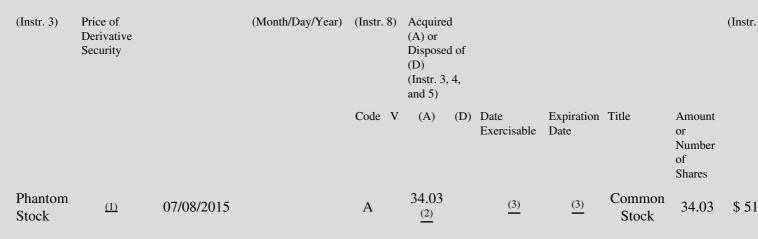

 Table II - Derivative Securities Acquired, Disposed of, or Beneficially Owned
 (e.g., puts, calls, warrants, options, convertible securities)

| 1. Title of | 2.          | 3. Transaction Date | 3A. Deemed         | 4.          | 5. Number       | 6. Date Exercisable and | 7. Title and Amount of | 8. Pric |
|-------------|-------------|---------------------|--------------------|-------------|-----------------|-------------------------|------------------------|---------|
| Derivative  | Conversion  | (Month/Day/Year)    | Execution Date, if | Transaction | onof Derivative | Expiration Date         | Underlying Securities  | Deriva  |
| Security    | or Exercise |                     | any                | Code        | Securities      | (Month/Day/Year)        | (Instr. 3 and 4)       | Securi  |

# **Explanation of Responses:**

- \* If the form is filed by more than one reporting person, *see* Instruction 4(b)(v).
- \*\* Intentional misstatements or omissions of facts constitute Federal Criminal Violations. See 18 U.S.C. 1001 and 15 U.S.C. 78ff(a).
- (1) 1 for 1
- (2) Phantom stock is acquired upon deferral of compensation under the Deferred Compensation Plan for Non-Employee Directors, exempt under rule 16b-3(d).
- (3) Phantom stock is payable in accordance with the terms of the Deferred Compensation Plan for Non-Employee Directors.