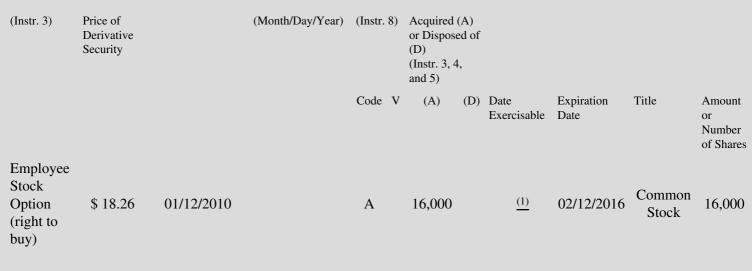

 Table II - Derivative Securities Acquired, Disposed of, or Beneficially Owned
 (e.g., puts, calls, warrants, options, convertible securities)

| 1. Title of | 2.          | 3. Transaction Date | 3A. Deemed         | 4.        | 5. Number of | 6. Date Exercisable and | 7. Title and Amount of |
|-------------|-------------|---------------------|--------------------|-----------|--------------|-------------------------|------------------------|
| Derivative  | Conversion  | (Month/Day/Year)    | Execution Date, if | Transacti | orDerivative | Expiration Date         | Underlying Securities  |
| Security    | or Exercise |                     | any                | Code      | Securities   | (Month/Day/Year)        | (Instr. 3 and 4)       |

(1) The option vests in five equal annual installments beginning January 12, 2011.

Note: File three copies of this Form, one of which must be manually signed. If space is insufficient, *see* Instruction 6 for procedure. Potential persons who are to respond to the collection of information contained in this form are not required to respond unless the form displays a currently valid OMB number.