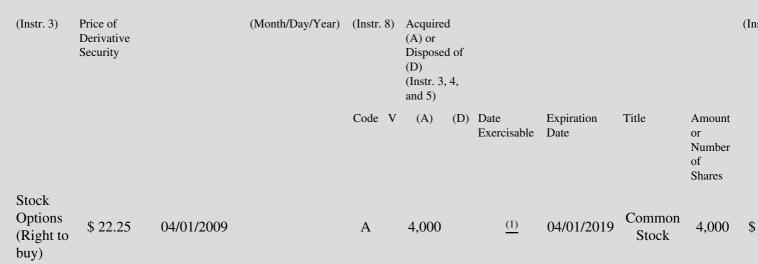

| 1. Title of | 2.          | 3. Transaction Date | 3A. Deemed         | 4.         | 5. Number       | 6. Date Exercisable and | 7. Title and Amount of | 8. I |
|-------------|-------------|---------------------|--------------------|------------|-----------------|-------------------------|------------------------|------|
| Derivative  | Conversion  | (Month/Day/Year)    | Execution Date, if | Transactio | onof Derivative | Expiration Date         | Underlying Securities  | Der  |
| Security    | or Exercise |                     | any                | Code       | Securities      | (Month/Day/Year)        | (Instr. 3 and 4)       | Sec  |

(1) Exercisable 20% per year beginning on first anniversary date of grant

Note: File three copies of this Form, one of which must be manually signed. If space is insufficient, *see* Instruction 6 for procedure. Potential persons who are to respond to the collection of information contained in this form are not required to respond unless the form displays a currently valid OMB number.