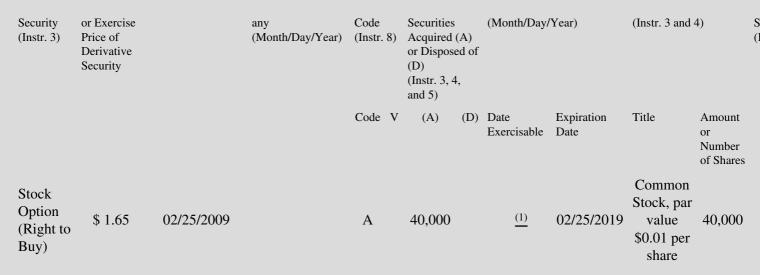

## Edgar Filing: Carson Troy L - Form 4

| Carson Troy L<br>Form 4                                                 | 00                                                                                      |                                      |                                                       |                                                     |                        |                                           |                                                                                                                    |                                                                      |                                                                   |  |
|-------------------------------------------------------------------------|-----------------------------------------------------------------------------------------|--------------------------------------|-------------------------------------------------------|-----------------------------------------------------|------------------------|-------------------------------------------|--------------------------------------------------------------------------------------------------------------------|----------------------------------------------------------------------|-------------------------------------------------------------------|--|
| February 27, 200                                                        |                                                                                         |                                      |                                                       |                                                     |                        |                                           |                                                                                                                    | OMB A                                                                | APPROVAL                                                          |  |
| FORM 4                                                                  | • UNITED                                                                                | STATES                               |                                                       |                                                     |                        |                                           | E COMMISSIO                                                                                                        | N OMB                                                                | 3235-0287                                                         |  |
| Check this bo<br>if no longer<br>subject to<br>Section 16.<br>Form 4 or | Washington, D.C. 20549<br>STATEMENT OF CHANGES IN BENEFICIAL OWNERSHIP OF<br>SECURITIES |                                      |                                                       |                                                     |                        |                                           |                                                                                                                    | Number:<br>Expires:<br>Estimated<br>burden hor<br>response.          | January 31,<br>2005<br>average<br>urs per                         |  |
| Form 5<br>obligations<br>may continue<br><i>See</i> Instructio<br>1(b). | Section 17(                                                                             | rsuant to S<br>(a) of the 1<br>30(h) |                                                       |                                                     |                        |                                           |                                                                                                                    |                                                                      |                                                                   |  |
| (Print or Type Resp                                                     | onses)                                                                                  |                                      |                                                       |                                                     |                        |                                           |                                                                                                                    |                                                                      |                                                                   |  |
| 1. Name and Address of Reporting Person $^{*}$ Carson Troy L            |                                                                                         |                                      | 2. Issuer Name <b>and</b> Ticker or Trading<br>Symbol |                                                     |                        |                                           | 5. Relationship of Reporting Person(s) to Issuer                                                                   |                                                                      |                                                                   |  |
|                                                                         |                                                                                         |                                      |                                                       | HERCULES OFFSHORE, INC.<br>[HERO]                   |                        |                                           | (Check all applicable)                                                                                             |                                                                      |                                                                   |  |
| (Last)                                                                  |                                                                                         |                                      |                                                       | 3. Date of Earliest Transaction<br>(Month/Day/Year) |                        |                                           | Director 10% Owner<br>X Officer (give title Other (specify<br>below) below)                                        |                                                                      |                                                                   |  |
| 9 GREENWAY<br>2200                                                      | ( PLAZA, SU                                                                             | JTTE                                 | 02/25/2                                               | 2009                                                |                        |                                           | · · · · · · · · · · · · · · · · · · ·                                                                              | p. Controller and                                                    | d PAO                                                             |  |
| (Street)                                                                |                                                                                         |                                      | 4. If Amendment, Date Original Filed(Month/Day/Year)  |                                                     |                        | al                                        | 6. Individual or Joint/Group Filing(Check<br>Applicable Line)<br>_X_ Form filed by One Reporting Person            |                                                                      |                                                                   |  |
| HOUSTON, TX                                                             | X 77046                                                                                 |                                      |                                                       |                                                     |                        |                                           | Form filed by<br>Person                                                                                            | More than One R                                                      | Reporting                                                         |  |
| (City)                                                                  | (State)                                                                                 | (Zip)                                | Tab                                                   | ole I - Non-I                                       | Derivative             | Securities A                              | Acquired, Disposed                                                                                                 | of, or Beneficia                                                     | ally Owned                                                        |  |
|                                                                         | ransaction Date<br>onth/Day/Year)                                                       | Execution any                        | Date, if                                              | 3.<br>Transactio<br>Code<br>(Instr. 8)<br>Code V    | Disposed<br>(Instr. 3, | (A) or<br>of (D)                          | 5. Amount of<br>Securities<br>Beneficially<br>Owned<br>Following<br>Reported<br>Transaction(s)<br>(Instr. 3 and 4) | 6. Ownership<br>Form: Direct<br>(D) or Indirect<br>(I)<br>(Instr. 4) | 7. Nature of<br>Indirect<br>Beneficial<br>Ownership<br>(Instr. 4) |  |
| Reminder: Report of                                                     | on a separate line                                                                      | e for each cl                        | ass of sec                                            | urities benef                                       | ficially ow            | ned directly                              | or indirectly.                                                                                                     |                                                                      |                                                                   |  |
|                                                                         |                                                                                         |                                      |                                                       |                                                     | inforr<br>requi        | nation cont<br>red to resp<br>ays a curre | spond to the colle<br>tained in this forn<br>ond unless the fo<br>ntly valid OMB co                                | n are not<br>rm                                                      | SEC 1474<br>(9-02)                                                |  |
|                                                                         | Tab                                                                                     |                                      |                                                       |                                                     |                        | sposed of, or<br>convertible              | Beneficially Owners                                                                                                | d                                                                    |                                                                   |  |
| 1. Title of 2.<br>Derivative Conve                                      |                                                                                         | action Date<br>/Day/Year)            |                                                       |                                                     | 4.<br>Transact         | 5. Number<br>iorDerivative                |                                                                                                                    |                                                                      | 7. Title and Amount of 8<br>Underlying Securities I               |  |

(1) The stock option will become exercisable in three equal amounts on each of the first three anniversaries of the date of grant.

Note: File three copies of this Form, one of which must be manually signed. If space is insufficient, *see* Instruction 6 for procedure. Potential persons who are to respond to the collection of information contained in this form are not required to respond unless the form displays a currently valid OMB number.