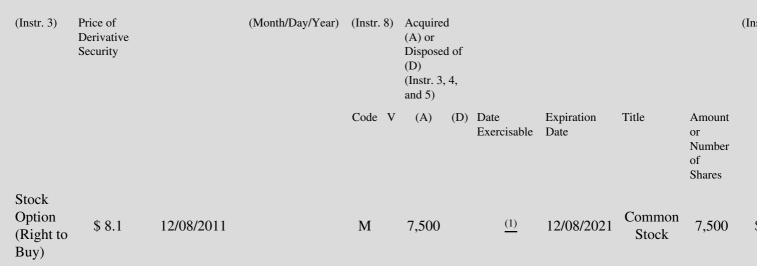

| 1. Title of | 2.          | 3. Transaction Date | 3A. Deemed         | 4.         | 5. Number       | 6. Date Exercisable and | 7. Title and Amount of | 8. I |
|-------------|-------------|---------------------|--------------------|------------|-----------------|-------------------------|------------------------|------|
| Derivative  | Conversion  | (Month/Day/Year)    | Execution Date, if | Transactio | onof Derivative | Expiration Date         | Underlying Securities  | De   |
| Security    | or Exercise |                     | any                | Code       | Securities      | (Month/Day/Year)        | (Instr. 3 and 4)       | Sec  |

## Explanation of Responses:

- \* If the form is filed by more than one reporting person, *see* Instruction 4(b)(v).
- \*\* Intentional misstatements or omissions of facts constitute Federal Criminal Violations. See 18 U.S.C. 1001 and 15 U.S.C. 78ff(a).
- (1) This award becomes exercisable over a three-year vesting period, with 33% exercisable on December 8, 2012, 2013 and 2014, respectively.