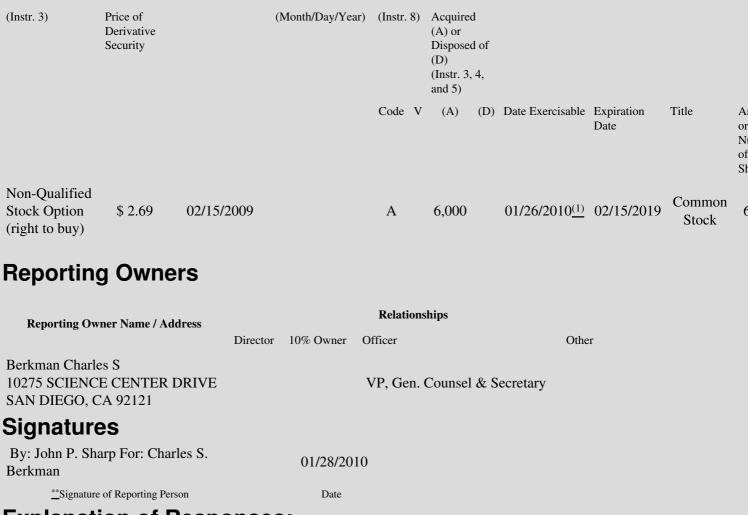

7. Title and Am Underlying Secu (Instr. 3 and 4)

3. Transaction Date 3A. Deemed

any

1. Title of

Derivative

Security

2.

Conversion

or Exercise

number.

4.

Code

(Month/Day/Year) Execution Date, if Transaction Derivative Expiration Date

displays a currently valid OMB control

5. Number

Securities

6. Date Exercisable and

(Month/Day/Year)

(1) Grant to reporting person of options are immediately exercisable. The date of grant is 02/15/09.

Note: File three copies of this Form, one of which must be manually signed. If space is insufficient, *see* Instruction 6 for procedure. Potential persons who are to respond to the collection of information contained in this form are not required to respond unless the form displays a currently valid OMB number.