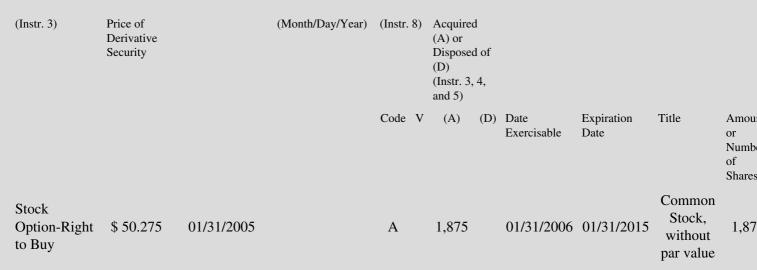

 Table II - Derivative Securities Acquired, Disposed of, or Beneficially Owned

 (e.g., puts, calls, warrants, options, convertible securities)

| 1. Title of | 2.          | 3. Transaction Date | 3A. Deemed         | 4.         | 5. Number      | 6. Date Exercisable and | 7. Title and Amount  |
|-------------|-------------|---------------------|--------------------|------------|----------------|-------------------------|----------------------|
| Derivative  | Conversion  | (Month/Day/Year)    | Execution Date, if | Transactio | nof Derivative | Expiration Date         | Underlying Securitie |
| Security    | or Exercise |                     | any                | Code       | Securities     | (Month/Day/Year)        | (Instr. 3 and 4)     |