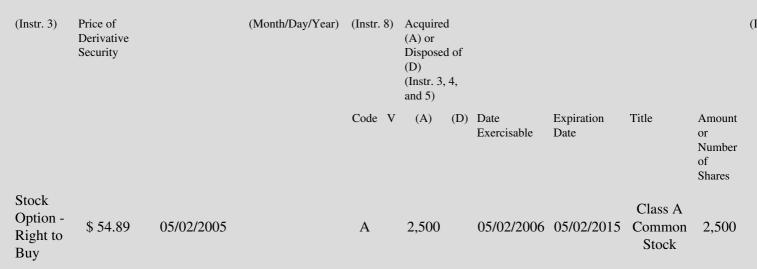

 Table II - Derivative Securities Acquired, Disposed of, or Beneficially Owned

 (e.g., puts, calls, warrants, options, convertible securities)

| 1. Title of | 2.          | 3. Transaction Date | 3A. Deemed         | 4.         | 5. Number       | 6. Date Exercisable and | 7. Title and Amount of | 8. |
|-------------|-------------|---------------------|--------------------|------------|-----------------|-------------------------|------------------------|----|
| Derivative  | Conversion  | (Month/Day/Year)    | Execution Date, if | Transactio | onof Derivative | Expiration Date         | Underlying Securities  | D  |
| Security    | or Exercise |                     | any                | Code       | Securities      | (Month/Day/Year)        | (Instr. 3 and 4)       | S  |